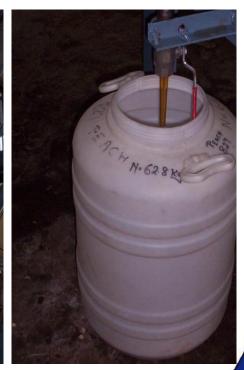

# **Lesson Services** Evolution of Our Technology of in year 2001 onwards

| SR.NO. | SAMPLE NAME        | PARAMETER                                     | RESULT | UNIT    | LIMITS * | TEST METHOD         |
|--------|--------------------|-----------------------------------------------|--------|---------|----------|---------------------|
| 1      | Processed<br>Honey | Hydroxy Methyl Furfural                       | 5.22   | mg/kg   | Max 80.0 | AOAC 980.23         |
| 2      |                    | Moisture                                      | 17.54  | g/100 g | Max 20.0 | IS: 4941 - 2002     |
| 3      |                    | Added Sugar / Jaggery<br>(Fiehe's Test)       | Absent |         | Negative | IS: 4941 – 2002     |
| 4      |                    | Added Sugar / Jaggery (Aniline Chloride Test) | Absent |         | Negative | SP : 18 (P-ÌI) 1984 |

<sup>\*</sup> Limits as per IS: 4941: 2002 for Honey & Honey based products.