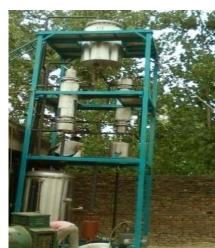

# **Lesson Services** Evolution of Our Technology of in year 2001 onwards

| SR.NO. | SAMPLE NAME        | PARAMETER                                     | RESULT | UNIT    | LIMITS * | TEST METHOD         |
|--------|--------------------|-----------------------------------------------|--------|---------|----------|---------------------|
| 1      | Processed<br>Honey | Hydroxy Methyl Furfural                       | 5.22   | mg/kg   | Max 80.0 | AOAC 980.23         |
| 2      |                    | Moisture                                      | 17.54  | g/100 g | Max 20.0 | IS: 4941 - 2002     |
| 3      |                    | Added Sugar / Jaggery<br>(Fiehe's Test)       | Absent |         | Negative | IS: 4941 – 2002     |
| 4      |                    | Added Sugar / Jaggery (Aniline Chloride Test) | Absent |         | Negative | SP : 18 (P-ÌI) 1984 |