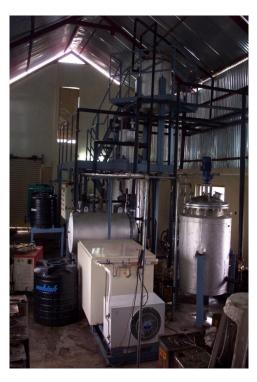

**Lesson Services** Evolution of Our Technology of in Year 1996

# **Lesson Services** Evolution of Our Technology of in year 2001 onwards

| SR.NO. | SAMPLE NAME        | PARAMETER                                     | RESULT | UNIT    | LIMITS * | TEST METHOD         |
|--------|--------------------|-----------------------------------------------|--------|---------|----------|---------------------|
| 1      | Processed<br>Honey | Hydroxy Methyl Furfural                       | 5.22   | mg/kg   | Max 80.0 | AOAC 980.23         |
| 2      |                    | Moisture                                      | 17.54  | g/100 g | Max 20.0 | IS: 4941 - 2002     |
| 3      |                    | Added Sugar / Jaggery<br>(Fiehe's Test)       | Absent |         | Negative | IS: 4941 – 2002     |
| 4      |                    | Added Sugar / Jaggery (Aniline Chloride Test) | Absent |         | Negative | SP : 18 (P-ÌI) 1984 |